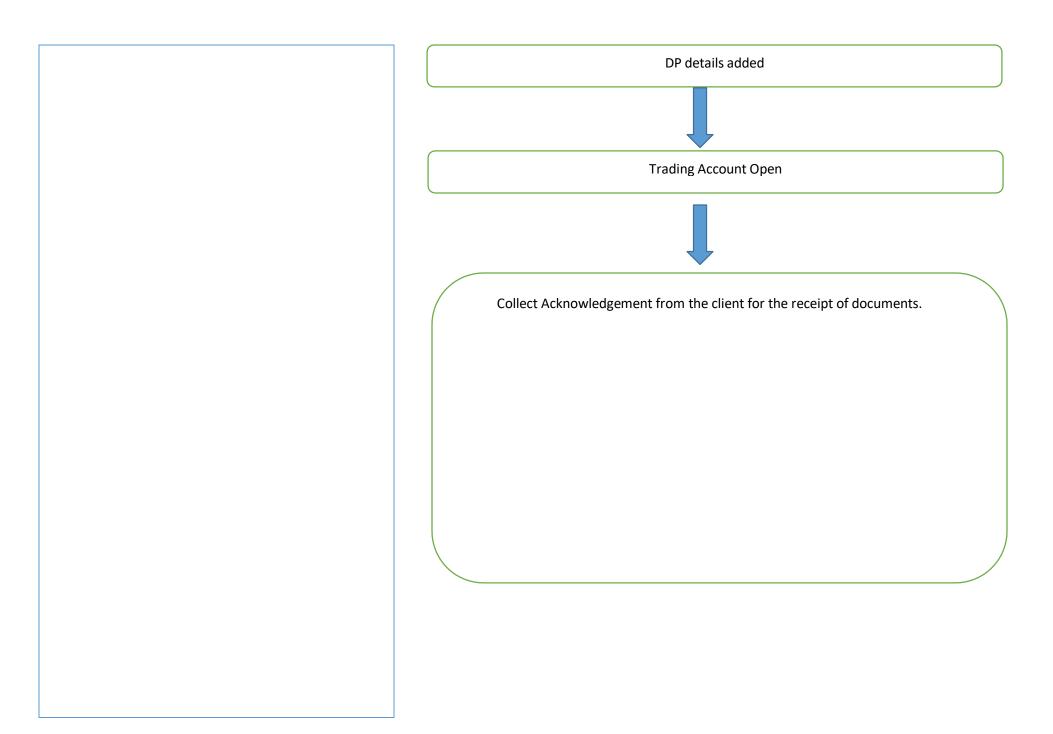

olding Statement/ Client Master list.
- Copy of Bank Statement (Not more than 6 months old) and Cancel cheque leaf
- Copy of Resolution passed by Board of Directors / Board ofTrustees, to be certified by Chairman / Managing Directors /Directors other than the Designated Signatory
- Copy of latest share holding pattern including list of all those holding control, either directly or indirectly, in the company in terms of SEBI takeover regulation, dully certified by the company secretary/whole time director( to be submitted every year)
- Copy of Memorandum & Articles of Association
- Copy of Audited Annual Report for last 2 years, (Copy of Annual Report has to be given every year)
- Form 32 indicating details of present director.
- List of directors with photograph and Specimen signature.