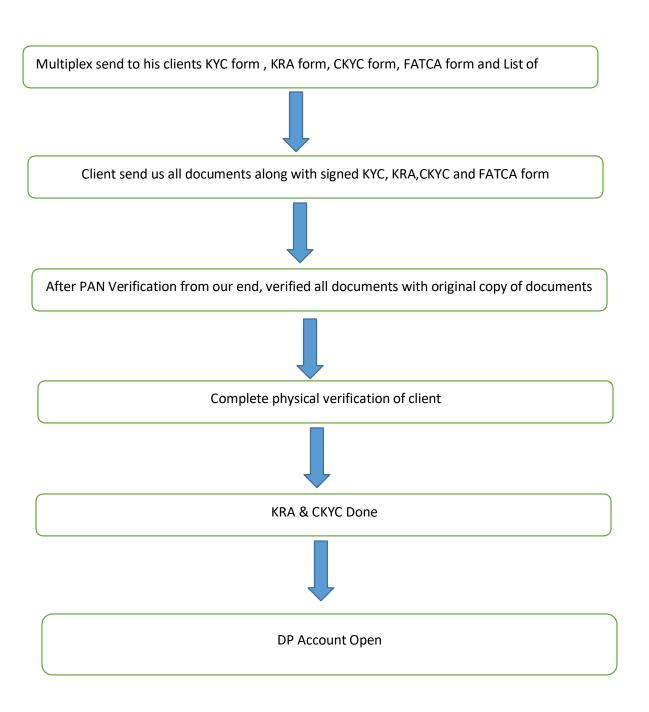

Holding Statement/ Client Master list.
- Copy of Bank Statement (Not more than 6 months old) and Cancel cheque leaf
- Copy of Resolution passed by Board of Directors / Board ofTrustees, to be certified by Chairman / Managing Directors /Directors other than the Designated Signatory
- Copy of latest share holding pattern including list of all those holding control, either directly or indirectly, in the company in terms of SEBI takeover regulation, dully certified by the company secretary/whole time director( to be submitted every year)
- Copy of Memorandum & Articles of Association
- Copy of Audited Annual Report for last 2 years, (Copy of Annual Report has to be given every year)
- Form 32 indicating details of present director.
- List of directors with photograph and Specimen signature.